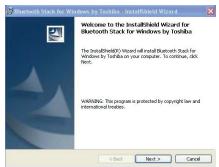

**A.** Insert the installation software CD. Click on "Install Bluetooth Utility / Driver". The InstallSheld wizard is started. Click the Next button.